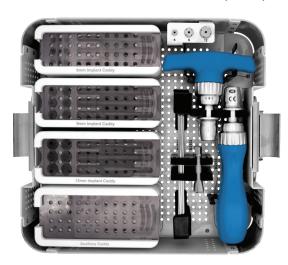

## **INTREPED™** System

| 01-00001 - KIT CONTENTS |          |                      |          |           |     |          |               |     |          |  |
|-------------------------|----------|----------------------|----------|-----------|-----|----------|---------------|-----|----------|--|
| IMPLANT – Qty 2 ea      |          | DRILL BIT - Qty 2 ea |          | DRIVER    |     |          | SPANNER DRIVE |     |          |  |
| SIZE (mm)               | ORDER #  | SIZE (mm)            | ORDER #  | SIZE (mm) | QTY | ORDER #  | SIZE (mm)     | QTY | ORDER #  |  |
| 06 x 10                 | 01-10610 | 06                   | 01-40006 | 06        | 2   | 01-40206 | N/A           | 1   | 01-50003 |  |
| 06 x 15                 | 01-10615 | 09                   | 01-40009 | 09        | 2   | 01-40209 | K-WIRE        |     |          |  |
| 06 x 20                 | 01-10620 |                      | 01 10000 |           |     | 0.1.000  |               |     |          |  |
| 09 x 10                 | 01-10910 | 12                   | 01-40012 | 12        | 1   | 01-40212 | 1.6 x 6       | 12  | 01-50160 |  |
| 09 x 15                 | 01-10915 | TAP - Qty 1 ea       |          | SIZER     |     |          | T-HANDLE      |     |          |  |
| 09 x 20                 | 01-10920 | 06                   | 01-40106 | 06        | 1   | 01-40306 | N/A           | 1   | 01-50002 |  |
| 12 x 10                 | 01-11210 |                      | 04 40400 | 00        | 4   | 04 40000 |               | ·   |          |  |
| 12 x 15                 | 01-11215 | 09                   | 01-40109 | 09        | 1   | 01-40309 | AXIAL HANDLE  |     |          |  |
| 12 x 20                 | 01-11220 | 12                   | 01-40112 | 12        | 1   | 01-40312 | N/A           | 1   | 01-50001 |  |

The INTREPED™ system is supplied non-sterile, and comes in a steam-sterilizable tray.

For more information visit us at www.AuxanoMedical.net 440 262 2000 | CS@AUXANOMEDICAL.NET

Auxano Medical 8006 Katherine Boulevard Brecksville, OH 44141 www.AuxanoMedical.net Made In USA