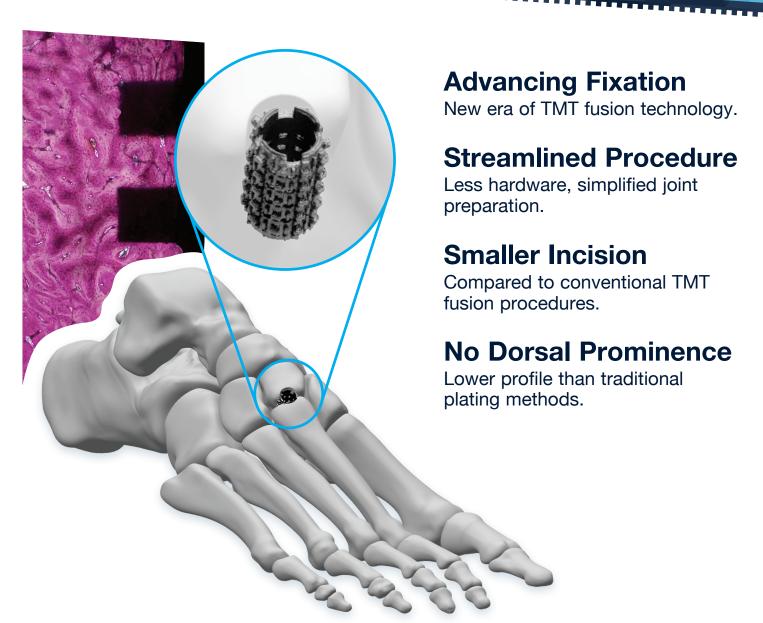

## **INTREPED™ – A Step Forward in Fusion**

The INTREPED™ addresses the painful arthritic midfoot in a novel and efficient manner. The unique, interrupted thread geometry provides initial fixation stability, while the fenestrations enable bone growth throughout the titanium implant. Patient healing & comfort are promoted with smaller incisions and recessed implant position.