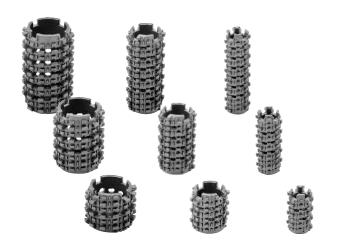

## **INTREPED™** System

| 01-00001 - KIT CONTENTS |          |                      |          |           |     |          |               |     |          |  |
|-------------------------|----------|----------------------|----------|-----------|-----|----------|---------------|-----|----------|--|
| IMPLANT – Qty 2 ea      |          | DRILL BIT - Qty 2 ea |          | DRIVER    |     |          | SPANNER DRIVE |     |          |  |
| SIZE (mm)               | ORDER #  | SIZE (mm)            | ORDER #  | SIZE (mm) | QTY | ORDER #  | SIZE (mm)     | QTY | ORDER #  |  |
| 06 x 10                 | 01-10610 | 06                   | 01-40006 | 06        | 2   | 01-40206 | N/A           | 1   | 01-50003 |  |
| 06 x 15                 | 01-10615 | 09                   | 01-40009 | 09        | 2   | 01-40209 | K-WIRE        |     |          |  |
| 06 x 20                 | 01-10620 |                      | 01 10000 |           |     | 0.1.000  |               |     |          |  |
| 09 x 10                 | 01-10910 | 12                   | 01-40012 | 12        | 1   | 01-40212 | 1.6 x 6       | 12  | 01-50160 |  |
| 09 x 15                 | 01-10915 | TAP - Qty 1 ea       |          | SIZER     |     |          | T-HANDLE      |     |          |  |
| 09 x 20                 | 01-10920 | 06                   | 01-40106 | 06        | 1   | 01-40306 | N/A           | 1   | 01-50002 |  |
| 12 x 10                 | 01-11210 |                      | 04 40400 | 00        | 4   | 04 40000 |               | ·   |          |  |
| 12 x 15                 | 01-11215 | 09                   | 01-40109 | 09        | 1   | 01-40309 | AXIAL HANDLE  |     |          |  |
| 12 x 20                 | 01-11220 | 12                   | 01-40112 | 12        | 1   | 01-40312 | N/A           | 1   | 01-50001 |  |